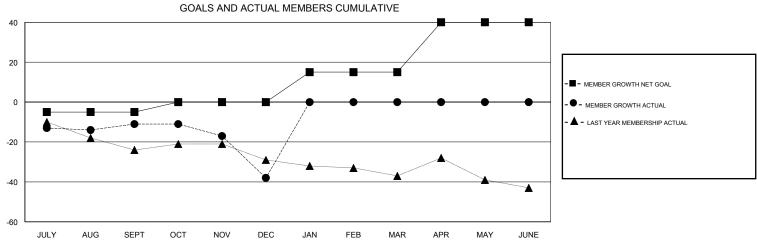

## **HOWARD HUDSON LOCATION OREGON GMT CA** Clubs Members RESULTS FOR 2017-2018 RESULTS FOR 2017-2018 NEW CLUB GOAL NEW CLUBS DROPPED CLUBS MEMBER GROWTH NET MEMBER GROWTH DROPPED QUARTER QUARTER GOAL ACTUAL MEMBERS ACTUAL (including transfers) 0 0 0 -5 22 30 JULY/AUG/SEPT JULY/AUG/SEPT 0 5 13 40 OCT/NOV/DEC OCT/NOV/DEC 0 1 0 0 0 15 JAN/FEB/MAR JAN/FEB/MAR